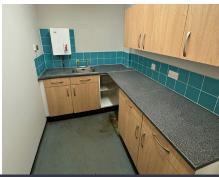

#### **UNIT SIZE**

Ground Floor - 1,390 sq.ft (129 sq.m) Basement - 1,319 sq.ft (123 sq.m)

#### **SERVICES**

All mains services are available.