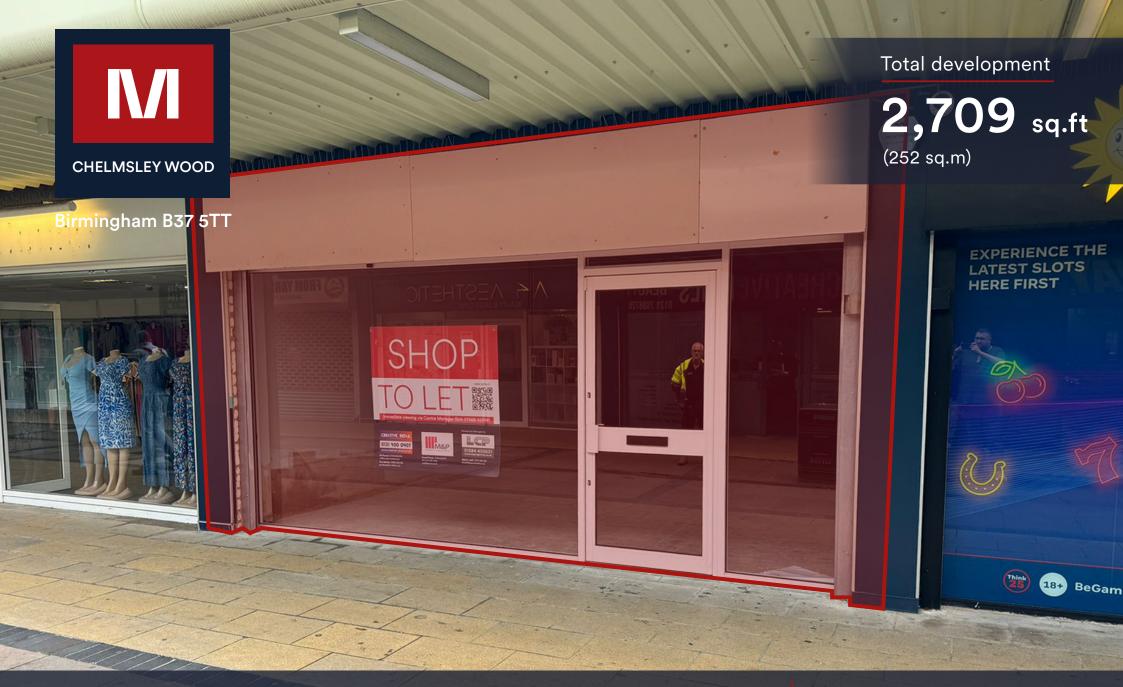

#### **DESCRIPTION**

Chelmsley Wood Shopping Centre is a dominant convenience and community shopping centre in the heart of the town. The centre benefits from an annual footfall of 7.5m people and is anchored by a 75,000 sq.ft ASDA supermarket. Other national retailers include Iceland, Home Bargains, New Look, Sportsdirect, Poundland and Boots.

#### **UNIT SIZE**

Ground Floor - 1,390 sq.ft (129 sq.m) Basement - 1,319 sq.ft (123 sq.m)

#### **RENT**

£25,000 per annum