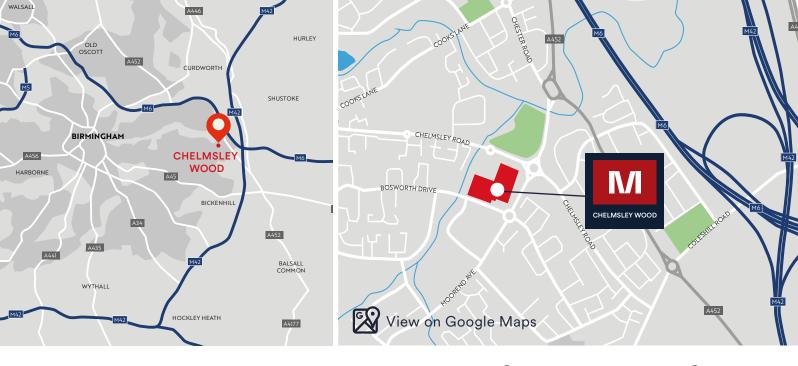

#### **LEGAL COSTS**

Each party is responsible for their own legal costs in connection with the granting of a lease.

Chelmsley Wood is approximately 8 miles to the east of Birmingham and 5 miles to the north of Solihull. It benefits from excellent links to the national road network, located approximately 0.5 miles west of the intersection between the M42 and the M6.