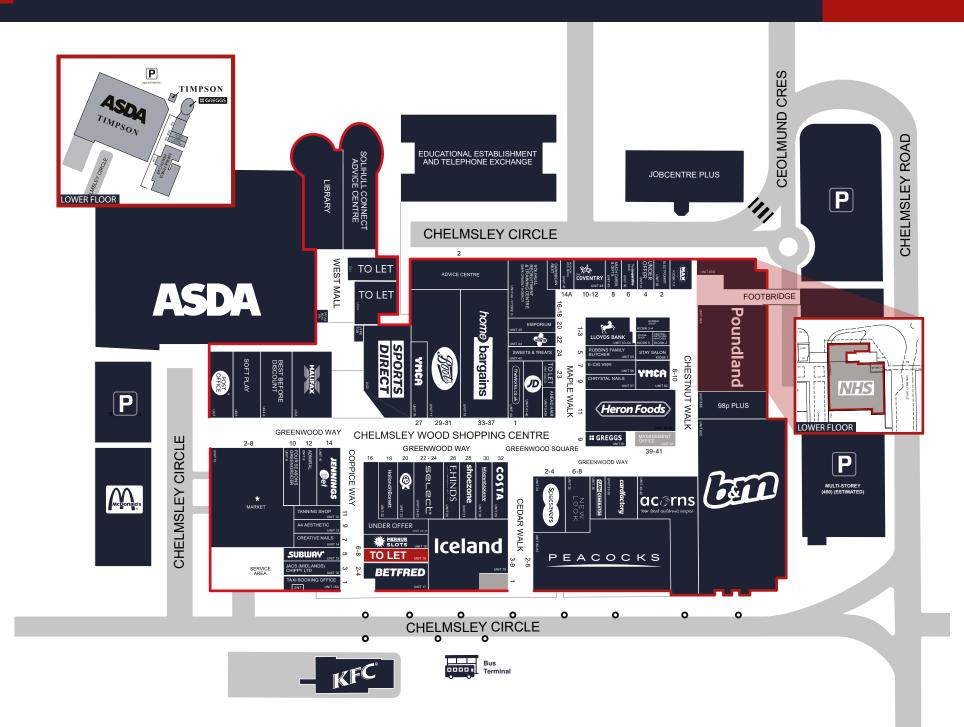

Chelmsley Wood Shopping Centre, Birmingham, B37 5TT Local Occupiers Include

#### **DESCRIPTION**

Chelmsley Wood Shopping Centre is a dominant convenience and community shopping centre in the heart of the town. The centre benefits from an annual footfall of 7.5m people and is anchored by a 75,000 sq.ft ASDA supermarket. Other national retailers include Iceland, Home Bargains, New Look, Sportsdirect, Poundland and Boots.